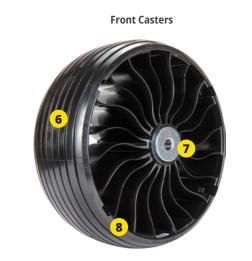

## AVAILABLE IN SIZES TO FIT A WIDE RANGE OF MOWERS

✓ 13X6.5N6 ✓ 15X6.0N6 ✓ 18X8.5N10 ✓ 22X11N12 ✓ 24X12N12 ✓ 26X12N12

**MAJOR COMPONENTS** 

- **1.** Tread design optimized to minimize turf damage while providing excellent traction and a long service life.
- **2.** Zero degree belts (under the tread) and proprietary design provide great lateral stiffness, while resisting damage and absorbing impacts.
- **3.** Michelin's proprietary Comp10 Cable<sup>™</sup> forms a semi-rigid "shear beam", and allows the load to hang from the top.
- 4. Heavy gauge steel hub designed to fit on a variety of popular mowers.
- **5.** High strength, poly-resin spokes carry the load and absorb impacts, help dampen the ride, and provide a unique energy transfer that reduces pneumatic bounce.
- 6. Durable, polyresin tread helps provide a long wear life.
- **7.** Integrated metal center hub with OEM quality sealed bearings, available for 5/8" and 3/4" diameter axle bolts. Spacers are available to adapt fit for a variety of popular mowers.
- **8.** Unique circular outer beam functions like a spring, creating suspension like characteristics for the front of the mower.