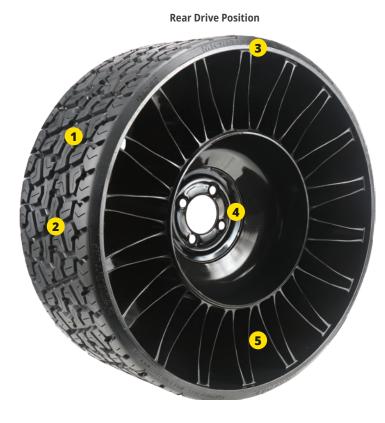

## AVAILABLE IN SIZES TO FIT A WIDE RANGE OF MOWERS

✓ 13X6.5N6 ✓ 15X6.0N6 ✓ 18X8.5N10 ✓ 22X11N12 ✓ 24X12N12 ✓ 26X12N12

**MAJOR COMPONENTS** 

- **1.** Tread design optimized to minimize turf damage while providing excellent traction and a long service life.
- **2.** Zero degree belts (under the tread) and proprietary design provide great lateral stiffness, while resisting damage and absorbing impacts.
- **3.** Michelin's proprietary Comp10 Cable<sup>™</sup> forms a semi-rigid "shear beam", and allows the load to hang from the top.
- 4. Heavy gauge steel hub designed to fit on a variety of popular mowers.
- **5.** High strength, poly-resin spokes carry the load and absorb impacts, help dampen the ride, and provide a unique energy transfer that reduces pneumatic bounce.
- 6. Durable, polyresin tread helps provide a long wear life.
- **7.** Integrated metal center hub with OEM quality sealed bearings, available for 5/8" and 3/4" diameter axle bolts. Spacers are available to adapt fit for a variety of popular mowers.
- **8.** Unique circular outer beam functions like a spring, creating suspension like characteristics for the front of the mower.